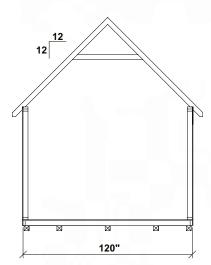

ng. ALL STRUCTURES ARE DESIGNED FOR 3 SEASON USE. UPGRADES TO 4 SEASON USE AVAILABLE, SEE SALESMAN FOR MORE DETAILS. All structures are accessory buildings only and are not to be mistaken for tiny homes, primary dwellings, or secondary dwellings. Not responsible for typographical errors. Prices subject to change without notice.



### Call (604-378-8974) or email info@minibuilt.com

### **Classic Series**



- 80" Wall Height
- 5/12 Pitch Roof
- 5" overhangs
- 1x3 Combface trim
- Basic Hinges and Hardware
- Available in 8'-14' widths\*





### Heritage Series



- -84" Wall Height
- 8/12 Pitch Roof
- 7" Overhangs
- 1x4 Combface trim
- Larger Hinges & Hardware accents
- Transom windows either above or in door
- Space for small loft
- Available in 8'-14' widths\*





### Farmhouse Series



- 80" Wall Height
- 12/12 Pitch Roof
- 7" Eave, 12" Gable overhang
- 1x4 Combface trim
- Board and Batten
- Larger hinges & Hardware accents
- Wood-Sash windows in doors
- Transom windows standard
- Space for small loft
- Dormers available (standard on side entry)
- -Available in 8' & 10' widths

### **Craftsman Series**



- 108" Wall Height
- 12/12 Pitch Roof
- 7" Overhangs
- 1x4 trim
- Larger Hinges & Hardware
- Transom windows standard
- Space for stand-up loft
- Available in 10' -14' widths\*