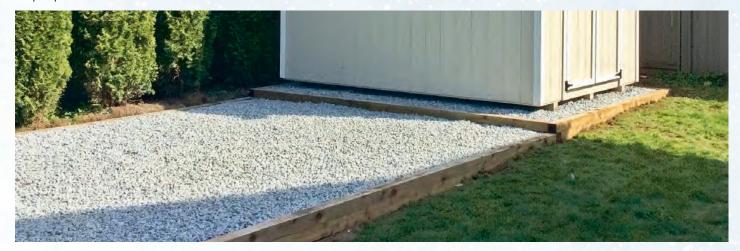

### **Site Preparation**

MiniBuilt requires a firm, well-drained foundation for guaranteeing the longevity of the structure. We recommend a pad 6" deep, with landscape fabric below, 3/4" clear crush rock (not road mulch), laser levelled and compacted. Low or soft areas of the pad will likely result in doors not operating properly. The pad should extend 1 foot beyond all sides of the structure. A 10' x 12' building requires a 12' x 14' pad. While some homeowners may choose to prepare the site themselves, larger structures require qualified contractors to prepare the site. MiniBuilt offers this service in the Lower Mainland.