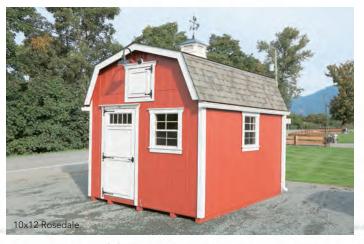

utters \$360 |
| 12' x 24' | \$16,450 | + Gutters \$420 |
|           |          |                 |

<sup>\*</sup>Includes 54"-60" double doors with 60" transom, 36" single door w/transom, (2) 24x36 windows.

# 10x12 Rosedale



### **Typical Layouts**



### Heritage Series Gambrel Barn

| 8' x 12'  | \$7,650  | + Gutters \$240 |
|-----------|----------|-----------------|
| 10' x 10' | \$8,000  | + Gutters \$200 |
| 10' x 12' | \$8,900  | + Gutters \$240 |
| 10' x 16' | \$10,650 | + Gutters \$300 |
| 10' x 20' | \$12,400 | + Gutters \$360 |
| 12' x 16' | \$12,900 | + Gutters \$300 |
| 12' x 20' | \$15,100 | + Gutters \$360 |
| 12' x 24' | \$17,250 | + Gutters \$420 |
|           |          |                 |

<sup>\*</sup>Includes 54"-60" double doors w/transom, (2) 24x36 windows.







### Heritage Series Garage

| 10' x 16'  | \$16,500 | + Gutters \$330 |
|------------|----------|-----------------|
| 10' x 20'  | \$18,250 | + Gutters \$390 |
| 12' x 16'  | \$18,600 | + Gutters \$330 |
| 12' x 20'  | \$20,600 | + Gutters \$390 |
| 12' x 24'  | \$22,700 | + Gutters \$450 |
| 12' x 28'  | \$24,750 | + Gutters \$510 |
| 14' x 24'* | \$24,250 | + Gutters \$450 |
| 14' x 28'* | \$26,600 | + Gutters \$510 |
|            |          |                 |

<sup>\*</sup>Includes PT HD floor and ramp, overhead door, 36'' 9-lite entry door, (2) 24x36 windows, timber kneebraces. \* 14' wide buildings measured on eaves, not framing.

## 12x26 Langley



### **Typical Layouts**



### Farmhouse Series Garden Shed

| 8' x       | 8' \$10,20 | )0 + | Gutters | \$175 |
|------------|-----