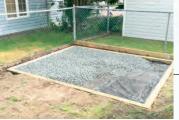

### **Site Preparation**

MiniBuilt requires a firm, well-drained foundation for guaranteeing the longevity of the structure. We recommend a pad 6" deep, with landscape fabric below, 3/4" clear crush rock (not road mulch), laser levelled and compacted. Low or soft areas of the pad will likely result in doors not operating properly. The pad should extend 1 foot beyond all sides of the structure. A 10' x 12' building requires a 12' x 14' pad. While some homeowners may choose to prepare the site themselves, larger structures require qualified contractors to prepare the site. MiniBuilt offers this service in the Lower Mainland.