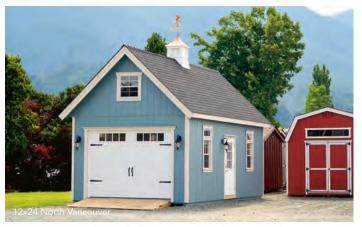

### Heritage Series Garage

| 10' x 16'  | \$16,500 | + Gutters \$330 |
|------------|----------|-----------------|
| 10' x 20'  | \$18,250 | + Gutters \$390 |
| 12' x 16'  | \$18,600 | + Gutters \$330 |
| 12' x 20'  | \$20,600 | + Gutters \$390 |
| 12' x 24'  | \$22,700 | + Gutters \$450 |
| 12' x 28'  | \$24,750 | + Gutters \$510 |
| 14' x 24'* | \$24,250 | + Gutters \$450 |
| 14' x 28'* | \$26,600 | + Gutters \$510 |
|            |          |                 |

<sup>\*</sup>Includes PT HD floor and ramp, overhead door, 36'' 9-lite entry door, (2) 24x36 windows, timber kneebraces. \* 14' wide buildings measured on eaves, not framing.

## 12x26 Langley