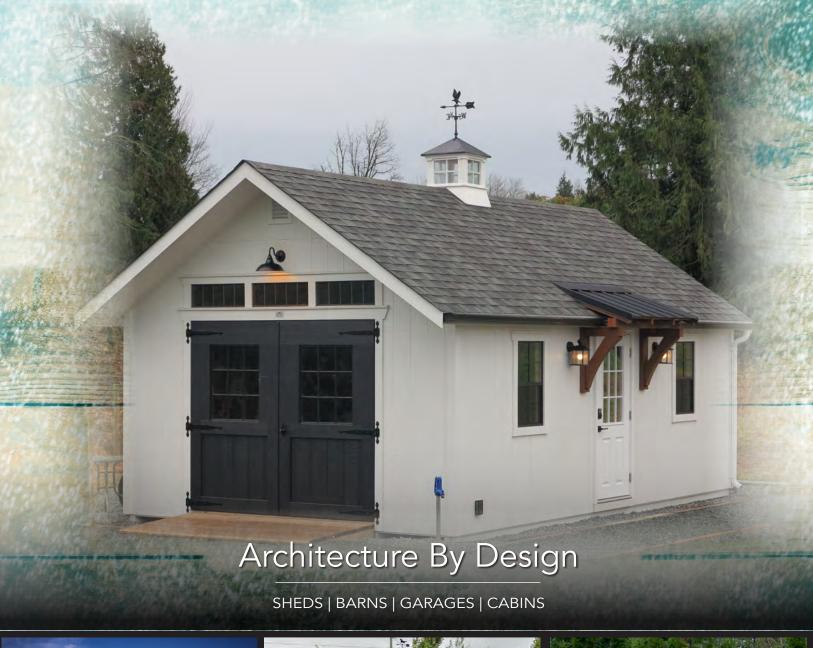

### Heritage Series

- -84" Wall Height
- 8/12 Pitch Roof
- 7" Overhangs
- 1x4 Combface trim
- Larger Hinges & Hardware accents
- Transom windows either above or in door
- Space for small loft
- Available in 8'-14' widths\*