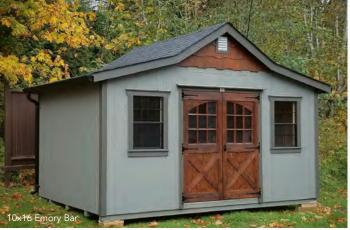

### Heritage Series Old West

| 8' x 16'   | \$9,500  | + Gutters \$200 |
|------------|----------|-----------------|
| 10' x 16'  | \$11,050 | + Gutters \$200 |
| 10' x 20'  | \$12,800 | + Gutters \$200 |
| 12' x 16'  | \$13,300 | + Gutters \$240 |
| 12' x 20'  | \$15,500 | + Gutters \$240 |
| 14′ x 16′* | \$14,750 | + Gutters \$270 |
| 14′ x 20′* | \$17,100 | + Gutters \$270 |
|            |          |                 |

\*Includes double doors w/wood sash windows, (2) 24x36 windows.

 $<sup>\</sup>mbox{*}$  14' wide buildings measured at the eaves, not the framing