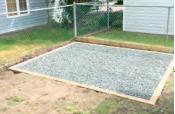

### **Site Preparation**

MiniBuilt requires a firm, well-drained foundation for guaranteeing the longevity of the structure. We recommend a pad 6" deep, with landscape fabric below, 3/4" clear crush rock (not road mulch), laser levelled and compacted. Low or soft areas of the pad will likely result in doors not operating properly. The pad should extend 1 foot beyond all sides of the structure. A 10' x 12' building requires a 12' x 14' pad. While some homeowners may choose to prepare the site themselves, larger structures require qualified contractors to prepare the site. MiniBuilt offers this service in the Lower Mainland.