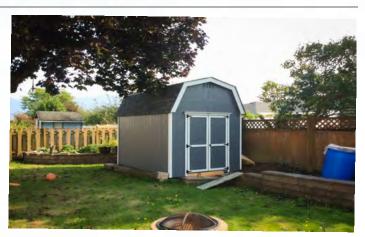

### Classic Series Gambrel Barn

| 8' x 12'  | \$6,500  | + Gutters \$240 |
|-----------|----------|-----------------|
| 10' x 10' | \$6,850  | + Gutters \$200 |
| 10' x 12' | \$7,700  | + Gutters \$240 |
| 10' x 16' | \$9,450  | + Gutters \$300 |
| 10' x 20' | \$11,150 | + Gutters \$360 |
| 12' x 16' | \$11,600 | + Gutters \$300 |
| 12' x 20' | \$13,700 | + Gutters \$360 |
| 12' x 24' | \$15,850 | + Gutters \$420 |
|           |          |                 |

\*Includes 54"-60" double doors.