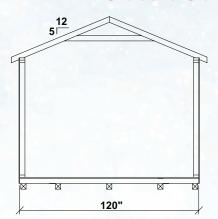

Mountain Sage



Mist Boothbay Blue

pay Blue Evening Blue



Countrylane Red

Sail Cloth



Navajo Beige

Mountain Sage

Autumn Tan

Light Mist

Khaki Brown

Boothbay Blue Evenin

Monterey Taupe Woodsto

Evening Blue Deep Ocea

Traditional Red

Chestnut Brown

### **Shingle Colours**







### Special Note:

\*Structures shown may include additional features not included in base pricing. ALL STRUCTURES ARE DESIGNED FOR 3 SEASON USE. UPGRADES TO 4 SEASON USE AVAILABLE, SEE SALESMAN FOR MORE DETAILS. All structures are accessory buildings only and are not to be mistaken for tiny homes, primary dwellings, or secondary dwellings. Not responsible for typographical errors. Prices subject to change without notice.



### Call (604-378-8974) or email info@minibuilt.com

### **Classic Series**



- 80" Wall Height
- 5/12 Pitch Roof
- 5" overhangs
- 1x3 Combface trim
- Basic Hinges and Hardware
- Available in 8'-14' widths\*





### Heritage Series



- -84" Wall Height
- 8/12 Pitch Roof
- 7" Overhangs
- 1x4 Combface trim
- Larger Hinges & Hardware accents
- Transom windows either above or in door
- Space for small loft
- Available in 8'-14' widths\*





### Farmhouse Series



- 80" Wall Height
- 12/12 Pitch Roof
- 7" Eave, 12" Gable overhang
- 1x4 Combface trim
- Board and Batten
- Larger hinges & Hardware accents
- Wood-Sash windows in doors
- Transom windows standard
- Space for small loft
- Dormers available (standard on side entry)
- -Available in 8' & 10' widths

### **Craftsman Series**



- 108" Wall Height
- 12/12 Pitch Roof
- 7" Overhangs
- 1x4 trim
- Larger Hinges &