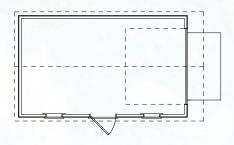

700 | + Gutters \$360 |
| 12' x 24' | \$15,850 | + Gutters \$420 |
|           |          |                 |

\*Includes 54"-60" double doors.







## Classic Series Garage

| 10' x 16'  | \$15,100 | + Gutters \$330 |
|------------|----------|-----------------|
| 10' x 20'  | \$16,800 | + Gutters \$390 |
| 12' x 16'  | \$17,100 | + Gutters \$330 |
| 12' x 20'  | \$19,150 | + Gutters \$390 |
| 12' x 24'  | \$21,200 | + Gutters \$450 |
| 12' x 28'  | \$23,200 | + Gutters \$510 |
| 14' x 24'* | \$22,850 | + Gutters \$450 |
| 14' x 28'* | \$25,100 | + Gutters \$510 |
|            |          |                 |

\*Includes PT HD floor and ramp, overhead door, 36" 6 panel entry door, (2) 24x27windows, 92" walls. \* 14' wide buildings measured on eaves, not framing



### **Typical Layouts**



### Heritage Series Old West

| 8' x 16'   | \$9,500  | + Gutters \$200 |
|------------|----------|-----------------|
| 10' x 16'  | \$11,050 | + Gutters \$200 |
| 10' x 20'  | \$12,800 | + Gutters \$200 |
| 12' x 16'  | \$13,300 | + Gutters \$240 |
| 12' x 20'  | \$15,500 | + Gutters \$240 |
| 14′ x 16′* | \$14,750 | + Gutters \$270 |
| 14′ x 20′* | \$17,100 | + Gutters \$270 |
|            |          |                 |

\*Includes double doors w/wood sash windows, (2) 24x36 windows.







 $<sup>\</sup>mbox{*}$  14' wide buildings measured at the eaves, not the framing

### Heritage Series Garden Shed

| 8' x 12'  | \$7,700  | + Gutters \$240 |
|-----------|----------|-----------------|
| 10' x 10' | \$8,100  | + Gutters \$200 |
| 10' x 12' | \$8,800  | + Gutters \$240 |
| 10' x 16'