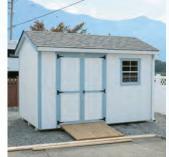

### Classic Series Gambrel Barn

| 8' x 12'  | \$6,500  | + Gutters \$240 |
|-----------|----------|-----------------|
| 10' x 10' | \$6,850  | + Gutters \$200 |
| 10' x 12' | \$7,700  | + Gutters \$240 |
| 10' x 16' | \$9,450  | + Gutters \$300 |
| 10' x 20' | \$11,150 | + Gutters \$360 |
| 12' x 16' | \$11,600 | + Gutters \$300 |
| 12' x 20' | \$13,700 | + Gutters \$360 |
| 12' x 24' | \$15,850 | + Gutters \$420 |
|           |          |                 |

\*Includes 54"-60" double doors.