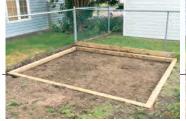

### **Site Preparation**

MiniBuilt requires a firm, well-drained foundation for guaranteeing the longevity of the structure. We recommend a pad 6" deep, with landscape fabric below, 3/4" clear crush rock (not road mulch), laser levelled and compacted. Low or soft areas of the pad will likely result in doors not operating properly. The pad should extend 1 foot beyond all sides of the structure. A 10' x 12' building requires a 12' x 14' pad. While some homeowners may choose to prepare the site themselves, larger structures require qualified contractors to prepare the site. MiniBuilt offers this service in the Lower Mainland.