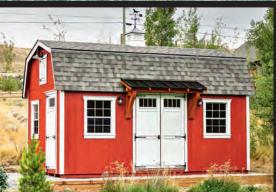

### Heritage Series Old West

| 8' x 16'   | \$9,500  | + Gutters \$200 |
|------------|----------|-----------------|
| 10' x 16'  | \$11,050 | + Gutters \$200 |
| 10' x 20'  | \$12,800 | + Gutters \$200 |
| 12' x 16'  | \$13,300 | + Gutters \$240 |
| 12' x 20'  | \$15,500 | + Gutters \$240 |
| 14′ x 16′* | \$14,750 | + Gutters \$270 |
| 14′ x 20′* | \$17,100 | + Gutters \$270 |
|            |          |                 |

\*Includes double doors w/wood sash windows, (2) 24x36 windows.

 $<sup>\</sup>mbox{*}$  14' wide buildings measured at the eaves, not the framing