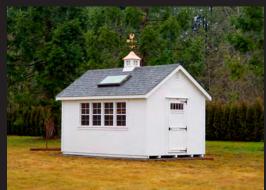

### Heritage Series Garden Shed

| 8' x 12'  | \$7,700  | + Gutters \$240 |
|-----------|----------|-----------------|
| 10' x 10' | \$8,100  | + Gutters \$200 |
| 10' x 12' | \$8,800  | + Gutters \$240 |
| 10' x 16' | \$10,500 | + Gutters \$300 |
| 10' x 20' | \$12,000 | + Gutters \$360 |
| 12' x 16' | \$12,500 | + Gutters \$300 |
| 12' x 20' | \$14,500 | + Gutters \$360 |
| 12' x 24' | \$16,450 | + Gutters \$420 |
|           |          |                 |

<sup>\*</sup>Includes 54"-60" double doors with 60" transom, 36" single door w/transom, (2) 24x36 windows.