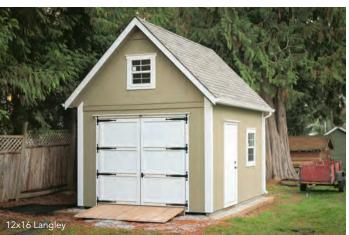

### Heritage Series Garage

| 10' x 16'  | \$16,500 | + Gutters \$330 |
|------------|----------|-----------------|
| 10' x 20'  | \$18,250 | + Gutters \$390 |
| 12' x 16'  | \$18,600 | + Gutters \$330 |
| 12' x 20'  | \$20,600 | + Gutters \$390 |
| 12' x 24'  | \$22,700 | + Gutters \$450 |
| 12' x 28'  | \$24,750 | + Gutters \$510 |
| 14' x 24'* | \$24,250 | + Gutters \$450 |
| 14' x 28'* | \$26,600 | + Gutters \$510 |
|            |          |                 |

<sup>\*</sup>Includes PT HD floor and ramp, overhead door, 36'' 9-lite entry door, (2) 24x36 windows, timber kneebraces. \* 14' wide buildings measured on eaves, not framing.

## 12x26 Langley