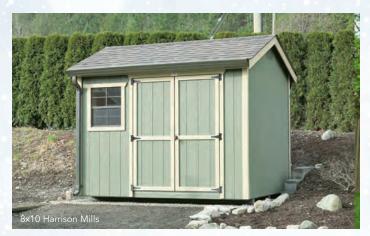

### Classic Series Garden Shed

| 8' x 12'  | \$6,200  | + Gutters \$240 |
|-----------|----------|-----------------|
| 10' x 10' | \$6,600  | + Gutters \$200 |
| 10' x 12' | \$7,200  | + Gutters \$240 |
| 10' x 16' | \$8,800  | + Gutters \$300 |
| 10' x 20' | \$10,350 | + Gutters \$360 |
| 12' x 16' | \$10,750 | + Gutters \$300 |
| 12' x 20' | \$12,500 | + Gutters \$360 |
| 12' x 24' | \$14,450 | + Gutters \$420 |

\*Includes 54"-60" double doors.