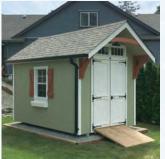

### Heritage Series Garden Shed

| 8' x 12'  | \$7,700  | + Gutters \$240 |
|-----------|----------|-----------------|
| 10' x 10' | \$8,100  | + Gutters \$200 |
| 10' x 12' | \$8,800  | + Gutters \$240 |
| 10' x 16' | \$10,500 | + Gutters \$300 |
| 10' x 20' | \$12,000 | + Gutters \$360 |
| 12' x 16' | \$12,500 | + Gutters \$300 |
| 12' x 20' | \$14,500 | + Gutters \$360 |
| 12' x 24' | \$16,450 | + Gutters \$420 |
|           |          |                 |

<sup>\*</sup>Includes 54"-60" double doors with 60" transom, 36" single door w/transom, (2) 24x36 windows.