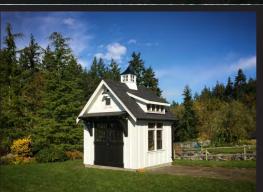

### **Classic Series**

- 80" Wall Height
- 5/12 Pitch Roof
- 5" overhangs
- 1x3 Combface trim
- Basic Hinges and Hardware
- Available in 8'-14' widths\*