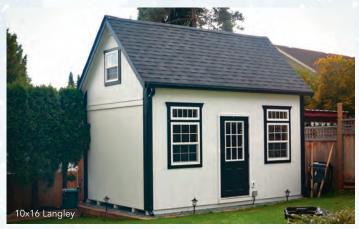

### Heritage Series Old West

| 8' x 16'   | \$9,500  | + Gutters \$200 |
|------------|----------|-----------------|
| 10' x 16'  | \$11,050 | + Gutters \$200 |
| 10' x 20'  | \$12,800 | + Gutters \$200 |
| 12' x 16'  | \$13,300 | + Gutters \$240 |
| 12' x 20'  | \$15,500 | + Gutters \$240 |
| 14′ x 16′* | \$14,750 | + Gutters \$270 |
| 14′ x 20′* | \$17,100 | + Gutters \$270 |
|            |          |                 |

\*Includes double doors w/wood sash windows, (2) 24x36 windows.

 $<sup>\</sup>mbox{*}$  14' wide buildings measured at the eaves, not the framing