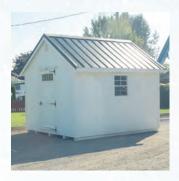

### Classic Series Garden Shed

| 8' x 12'  | \$6,200  | + Gutters \$240 |
|-----------|----------|-----------------|
| 10' x 10' | \$6,600  | + Gutters \$200 |
| 10' x 12' | \$7,200  | + Gutters \$240 |
| 10' x 16' | \$8,800  | + Gutters \$300 |
| 10' x 20' | \$10,350 | + Gutters \$360 |
| 12' x 16' | \$10,750 | + Gutters \$300 |
| 12' x 20' | \$12,500 | + Gutters \$360 |
| 12' x 24' | \$14,450 | + Gutters \$420 |

\*Includes 54"-60" double doors.