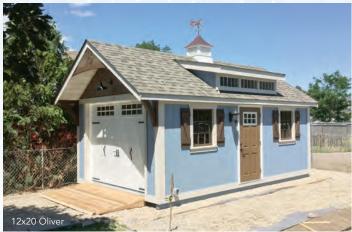

ters \$420 |
|           |          |                 |

<sup>\*</sup>Includes 54"-60" double doors w/transom, (2) 24x36 windows.







### Heritage Series Garage

| 10' x 16'  | \$16,500 | + Gutters \$330 |
|------------|----------|-----------------|
| 10' x 20'  | \$18,250 | + Gutters \$390 |
| 12' x 16'  | \$18,600 | + Gutters \$330 |
| 12' x 20'  | \$20,600 | + Gutters \$390 |
| 12' x 24'  | \$22,700 | + Gutters \$450 |
| 12' x 28'  | \$24,750 | + Gutters \$510 |
| 14' x 24'* | \$24,250 | + Gutters \$450 |
| 14' x 28'* | \$26,600 | + Gutters \$510 |
|            |          |                 |

<sup>\*</sup>Includes PT HD floor and ramp, overhead door, 36'' 9-lite entry door, (2) 24x36 windows, timber kneebraces. \* 14' wide buildings measured on eaves, not framing.

## 12x26 Langley



### **Typical Layouts**



### Farmhouse Series Garden Shed

| 8' x       | 8' \$10,20 | )0 + | Gutters | \$175 |
|------------|------------|------|---------|-------|
| 8′ x 1.    | 2' \$11,85 | 50 + | Gutters | \$255 |
| 8′ x 1     | 6′ \$13,50 | )0 + | Gutters | \$315 |
| 10' x 1    | 0' \$12,30 | 0 +  | Gutters | \$215 |
| 10' x 1    | 2' \$13,25 | 50 + | Gutters | \$255 |
| 10' x 1    | 6' \$15,20 | )0 + | Gutters | \$315 |
| SE 10' x 1 | 6′ \$15,85 | 50 + | Gutters | \$315 |
| 10' x 2    | 0′ \$17,15 | 50 + | Gutters | \$375 |
| SE 10' x 2 | 0′ \$17,80 | )0 + | Gutters | \$375 |
|            |            |      |         |       |

<sup>\*</sup>Includes double doors w/wood sash windows, timber eyebrow, (4) 24x36 windows w/ transoms, (1) gable window. Side Entry includes double doors