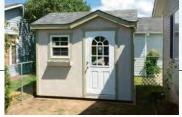

### Classic Series Garden Shed

| 8' x 12'  | \$6,200  | + Gutters \$240 |
|-----------|----------|-----------------|
| 10' x 10' | \$6,600  | + Gutters \$200 |
| 10' x 12' | \$7,200  | + Gutters \$240 |
| 10' x 16' | \$8,800  | + Gutters \$300 |
| 10' x 20' | \$10,350 | + Gutters \$360 |
| 12' x 16' | \$10,750 | + Gutters \$300 |
| 12' x 20' | \$12,500 | + Gutters \$360 |
| 12' x 24' | \$14,450 | + Gutters \$420 |

\*Includes 54"-60" double doors.

### **Typical Layouts**