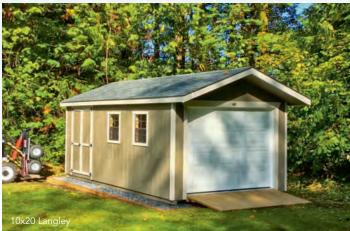

\$300 |
| 12' x 20' | \$13,700 | + Gutters \$360 |
| 12' x 24' | \$15,850 | + Gutters \$420 |
|           |          |                 |

\*Includes 54"-60" double doors.







## Classic Series Garage

| 10' x 16'  | \$15,100 | + Gutters \$330 |
|------------|----------|-----------------|
| 10' x 20'  | \$16,800 | + Gutters \$390 |
| 12' x 16'  | \$17,100 | + Gutters \$330 |
| 12' x 20'  | \$19,150 | + Gutters \$390 |
| 12' x 24'  | \$21,200 | + Gutters \$450 |
| 12' x 28'  | \$23,200 | + Gutters \$510 |
| 14' x 24'* | \$22,850 | + Gutters \$450 |
| 14' x 28'* | \$25,100 | + Gutters \$510 |
|            |          |                 |

\*Includes PT HD floor and ramp, overhead door, 36" 6 panel entry door, (2) 24x27windows, 92" walls. \* 14' wide buildings measured on eaves, not framing



### **Typical Layouts**



### Heritage Series Old West

| 8' x 16'   | \$9,500  | + Gutters \$200 |
|------------|----------|-----------------|
| 10' x 16'  | \$11,050 | + Gutters \$200 |
| 10' x 20'  | \$12,800 | + Gutters \$200 |
| 12' x 16'  | \$13,300 | + Gutters \$240 |
| 12' x 20'  | \$15,500 | + Gutters \$240 |
| 14′ x 16′* | \$14,750 | + Gutters \$270 |
| 14′ x 20′* | \$17,100 | + Gutters \$270 |
|            |          |                 |

\*Includes double doors w/wood sash windows, (2) 24x36 windows.







 $<sup>\</sup>mbox{*}$  14' wide buildings measured at the eaves, not the framing

### Heritage Series Garden Shed

| 8' x 12'  | \$7,700  | + Gutters \$240 |
|-----------|----------|-----------------|
| 10' x 10' | \$8,100  | + Gutters \$200 |
| 10' x 12' | \$8,800  | + G