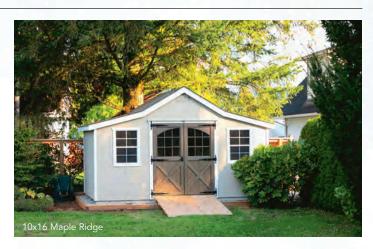

### Heritage Series Garden Shed

| 8' x 12'  | \$7,700  | + Gutters \$240 |
|-----------|----------|-----------------|
| 10' x 10' | \$8,100  | + Gutters \$200 |
| 10' x 12' | \$8,800  | + Gutters \$240 |
| 10' x 16' | \$10,500 | + Gutters \$300 |
| 10' x 20' | \$12,000 | + Gutters \$360 |
| 12' x 16' | \$12,500 | + Gutters \$300 |
| 12' x 20' | \$14,500 | + Gutters \$360 |
| 12' x 24' | \$16,450 | + Gutters \$420 |
|           |          |                 |

<sup>\*</sup>Includes 54"-60" double doors with 60" transom, 36" single door w/transom, (2) 24x36 windows.