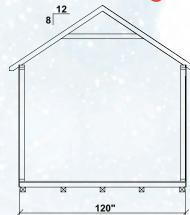

Boothbay Blue Evenin

Monterey Taupe Woodsto

Evening Blue Deep Ocea

Traditional Red

Chestnut Brown

### **Shingle Colours**







### Special Note:

\*Structures shown may include additional features not included in base pricing. ALL STRUCTURES ARE DESIGNED FOR 3 SEASON USE. UPGRADES TO 4 SEASON USE AVAILABLE, SEE SALESMAN FOR MORE DETAILS. All structures are accessory buildings only and are not to be mistaken for tiny homes, primary dwellings, or secondary dwellings. Not responsible for typographical errors. Prices subject to change without notice.



### Call (604-378-8974) or email info@minibuilt.com

### **Classic Series**



- 80" Wall Height
- 5/12 Pitch Roof
- 5" overhangs
- 1x3 Combface trim
- Basic Hinges and Hardware
- Available in 8'-14' widths\*





### Heritage Series



- -84" Wall Height
- 8/12 Pitch Roof
- 7" Overhangs
- 1x4 Combface trim
- Larger Hinges & Hardware accents
- Transom windows either above or in door
- Space for small loft
- Available in 8'-14' widths\*





### Farmhouse Series



- 80" Wall Height
- 12/12 Pitch Roof
- 7" Eave, 12" Gable overhang
- 1x4 Combface trim
- Board and Batten
- Larger hinges & Hardware accents
- Wood-Sash windows in doors
- Transom windows standard
- Space for small loft
- Dormers available (standard on side entry)
- -Available in 8' & 10' widths

### **Craftsman Series**



- 108" Wall Height
- 12/12 Pitch Roof
- 7" Overhangs
- 1x4 trim
- Larger Hinges & Hardware
- Transom windows standard
- Space for stand-up loft
- Available in 10' -14' widths\*