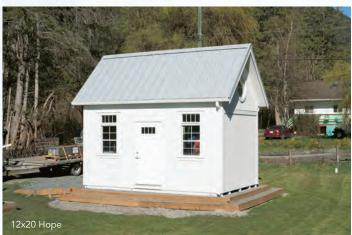

### Classic Series Garden Shed

| 8' x 12'  | \$6,200  | + Gutters \$240 |
|-----------|----------|-----------------|
| 10' x 10' | \$6,600  | + Gutters \$200 |
| 10' x 12' | \$7,200  | + Gutters \$240 |
| 10' x 16' | \$8,800  | + Gutters \$300 |
| 10' x 20' | \$10,350 | + Gutters \$360 |
| 12' x 16' | \$10,750 | + Gutters \$300 |
| 12' x 20' | \$12,500 | + Gutters \$360 |
| 12' x 24' | \$14,450 | + Gutters \$420 |

\*Includes 54"-60" double doors.