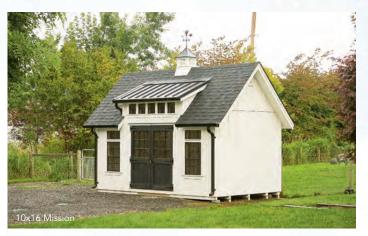

### Heritage Series Old West

| 8' x 16'   | \$9,500  | + Gutters \$200 |
|------------|----------|-----------------|
| 10' x 16'  | \$11,050 | + Gutters \$200 |
| 10' x 20'  | \$12,800 | + Gutters \$200 |
| 12' x 16'  | \$13,300 | + Gutters \$240 |
| 12' x 20'  | \$15,500 | + Gutters \$240 |
| 14′ x 16′* | \$14,750 | + Gutters \$270 |
| 14′ x 20′* | \$17,100 | + Gutters \$270 |
|            |          |                 |

\*Includes double doors w/wood sash windows, (2) 24x36 windows.

 $<sup>\</sup>mbox{*}$  14' wide buildings measured at the eaves, not the framing