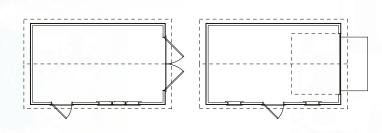

|

\*Includes 60" double doors w/transom, (2) 24x36 windows w/transoms, (1) 24x27 gable window. \* 14' wide buildings measured at the eaves, not framing.

### **Typical Layouts**







### Craftsman Series Garage

| 12' x 16'  | \$20,800 | + Gutters \$315 |
|------------|----------|-----------------|
| 12' x 20'  | \$23,550 | + Gutters \$375 |
| 12' x 24'  | \$26,350 | + Gutters \$435 |
| 12' x 28'  | \$29,150 | + Gutters \$495 |
| 14' x 20'* | \$30,850 | + Gutters \$375 |
| 14' x 24'* | \$34,850 | + Gutters \$435 |
| 14' x 28'* | \$38,900 | + Gutters \$495 |
|            |          |                 |

\*Includes PT HD floor and ramp, overhead door, 36" 9-lite entry door, (2) 24x36 windows w/transoms, (1) 24x27 gable window. \* 14' wide buildings measured at the eaves, not framing.







### **Site Preparation**

MiniBuilt requires a firm, well-drained foundation for guaranteeing the longevity of the structure. We recommend a pad 6" deep, with landscape fabric below, 3/4" clear crush rock (not road mulch), laser levelled and compacted. Low or soft areas of the pad will likely result in doors not operating properly. The pad should extend 1 foot beyond all sides of the structure. A 10' x 12' building requires a 12' x 14' pad. While some homeowners may choose to prepare the site themselves, larger structures require qualified contractors to prepare the site. MiniBuilt offers this service in the Lower Mainland.











### Paint Colours (James Hardie Colours)



Arctic White















Dick

Cobble Stone





Grey Slate Mountain Sage



Mist Boothbay Blue

pay Blu