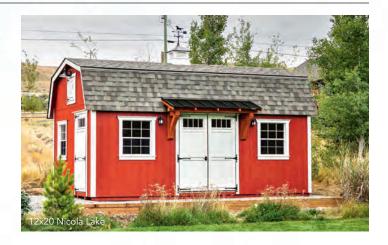

+ Gutters \$360 |
| 12' x 24' | \$16,450 | + Gutters \$420 |
|           |          |                 |

<sup>\*</sup>Includes 54"-60" double doors with 60" transom, 36" single door w/transom, (2) 24x36 windows.

# 10x12 Rosedale



### **Typical Layouts**



### Heritage Series Gambrel Barn

| 8' x 12'  | \$7,650  | + Gutters \$240 |
|-----------|----------|-----------------|
| 10' x 10' | \$8,000  | + Gutters \$200 |
| 10' x 12' | \$8,900  | + Gutters \$240 |
| 10' x 16' | \$10,650 | + Gutters \$300 |
| 10' x 20' | \$12,400 | + Gutters \$360 |
| 12' x 16' | \$12,900 | + Gutters \$300 |
| 12' x 20' | \$15,100 | + Gutters \$360 |
| 12' x 24' | \$17,250 | + Gutters \$420 |
|           |          |                 |

<sup>\*</sup>Includes 54"-60" double doors w/transom, (2) 24x36 windows.







### Heritage Series Garage

| 10' x 16'  | \$16,500 | + Gutters \$330 |
|------------|----------|-----------------|
| 10' x 20'  | \$18,250 | + Gutters \$390 |
| 12' x 16'  | \$18,600 | + Gutters \$330 |
| 12' x 20'  | \$20,600 | + Gutters \$390 |
| 12' x 24'  | \$22,700 | + Gutters \$450 |
| 12' x 28'  | \$24,750 | + Gutters \$510 |
| 14' x 24'* | \$24,250 | + Gutters \$450 |
| 14' x 28'* | \$26,600 | + Gutters \$510 |
|            |          |                 |

<sup>\*</sup>Includes PT HD floor and ramp, overhead door, 36'' 9-lite entry door, (2) 24x36 windows, timber kneebraces. \* 14' wide buildings measured on eaves, not framing.

## 12x26 Langley



### **Typical Layouts**



### Farmhouse Series Garden Shed

| 8' x       | 8' \$10,20 | )0 + | Gutters | \$175 |
|------------|-