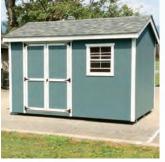

### Classic Series Garden Shed

| 8' x 12'  | \$6,200  | + Gutters \$240 |
|-----------|----------|-----------------|
| 10' x 10' | \$6,600  | + Gutters \$200 |
| 10' x 12' | \$7,200  | + Gutters \$240 |
| 10' x 16' | \$8,800  | + Gutters \$300 |
| 10' x 20' | \$10,350 | + Gutters \$360 |
| 12' x 16' | \$10,750 | + Gutters \$300 |
| 12' x 20' | \$12,500 | + Gutters \$360 |
| 12' x 24' | \$14,450 | + Gutters \$420 |

\*Includes 54"-60" double doors.