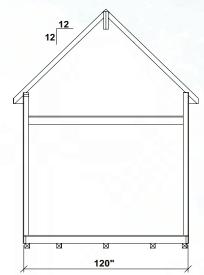

ce.



### Call (604-378-8974) or email info@minibuilt.com

### **Classic Series**



- 80" Wall Height
- 5/12 Pitch Roof
- 5" overhangs
- 1x3 Combface trim
- Basic Hinges and Hardware
- Available in 8'-14' widths\*





### Heritage Series



- -84" Wall Height
- 8/12 Pitch Roof
- 7" Overhangs
- 1x4 Combface trim
- Larger Hinges & Hardware accents
- Transom windows either above or in door
- Space for small loft
- Available in 8'-14' widths\*





### Farmhouse Series



- 80" Wall Height
- 12/12 Pitch Roof
- 7" Eave, 12" Gable overhang
- 1x4 Combface trim
- Board and Batten
- Larger hinges & Hardware accents
- Wood-Sash windows in doors
- Transom windows standard
- Space for small loft
- Dormers available (standard on side entry)
- -Available in 8' & 10' widths

### **Craftsman Series**



- 108" Wall Height
- 12/12 Pitch Roof
- 7" Overhangs
- 1x4 trim
- Larger Hinges & Hardware
- Transom windows standard
- Space for stand-up loft
- Available in 10' -14' widths\*