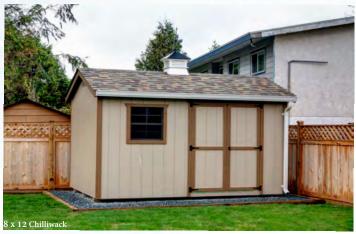

### Heritage Series Garden Shed

| 8' x 12'  | \$7,700  | + Gutters \$240 |
|-----------|----------|-----------------|
| 10' x 10' | \$8,100  | + Gutters \$200 |
| 10' x 12' | \$8,800  | + Gutters \$240 |
| 10' x 16' | \$10,500 | + Gutters \$300 |
| 10' x 20' | \$12,000 | + Gutters \$360 |
| 12' x 16' | \$12,500 | + Gutters \$300 |
| 12' x 20' | \$14,500 | + Gutters \$360 |
| 12' x 24' | \$16,450 | + Gutters \$420 |
|           |          |                 |

<sup>\*</sup>Includes 54"-60" double doors with 60" transom, 36" single door w/transom, (2) 24x36 windows.

# 10x12 Rosedale