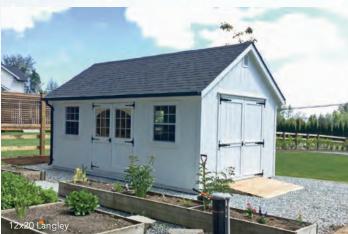

rs \$270 |
|            |          |                 |

\*Includes double doors w/wood sash windows, (2) 24x36 windows.







 $<sup>\</sup>mbox{*}$  14' wide buildings measured at the eaves, not the framing

### Heritage Series Garden Shed

| 8' x 12'  | \$7,700  | + Gutters \$240 |
|-----------|----------|-----------------|
| 10' x 10' | \$8,100  | + Gutters \$200 |
| 10' x 12' | \$8,800  | + Gutters \$240 |
| 10' x 16' | \$10,500 | + Gutters \$300 |
| 10' x 20' | \$12,000 | + Gutters \$360 |
| 12' x 16' | \$12,500 | + Gutters \$300 |
| 12' x 20' | \$14,500 | + Gutters \$360 |
| 12' x 24' | \$16,450 | + Gutters \$420 |
|           |          |                 |

<sup>\*</sup>Includes 54"-60" double doors with 60" transom, 36" single door w/transom, (2) 24x36 windows.

# 10x12 Rosedale



### **Typical Layouts**



### Heritage Series Gambrel Barn

| 8' x 12'  | \$7,650  | + Gutters \$240 |
|-----------|----------|-----------------|
| 10' x 10' | \$8,000  | + Gutters \$200 |
| 10' x 12' | \$8,900  | + Gutters \$240 |
| 10' x 16' | \$10,650 | + Gutters \$300 |
| 10' x 20' | \$12,400 | + Gutters \$360 |
| 12' x 16' | \$12,900 | + Gutters \$300 |
| 12' x 20' | \$15,100 | + Gutters \$360 |
| 12' x 24' | \$17,250 | + Gutters \$420 |
|           |          |                 |

<sup>\*</sup>Includes 54"-60" double doors w/transom, (2) 24x36 windows.







### Heritage Series Garage

| 10' x 16'  | \$16,500 | + Gutters \$330 |
|------------|----------|-----------------|
| 10' x 20'  | \$18,250 | + Gutters \$390 |
| 12' x 16'  | \$18,600 | + Gutters \$330 |
| 12' x 20'  | \$20,60