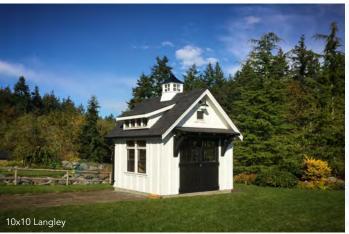

0,20 | )0 + | Gutters | \$175 |
|------------|------------|------|---------|-------|
| 8′ x 1.    | 2' \$11,85 | 50 + | Gutters | \$255 |
| 8′ x 1     | 6′ \$13,50 | )0 + | Gutters | \$315 |
| 10' x 1    | 0' \$12,30 | 0 +  | Gutters | \$215 |
| 10' x 1    | 2' \$13,25 | 50 + | Gutters | \$255 |
| 10' x 1    | 6' \$15,20 | )0 + | Gutters | \$315 |
| SE 10' x 1 | 6′ \$15,85 | 50 + | Gutters | \$315 |
| 10' x 2    | 0′ \$17,15 | 50 + | Gutters | \$375 |
| SE 10' x 2 | 0′ \$17,80 | )0 + | Gutters | \$375 |
|            |            |      |         |       |

<sup>\*</sup>Includes double doors w/wood sash windows, timber eyebrow, (4) 24x36 windows w/ transoms, (1) gable window. Side Entry includes double doors w/wood sash windows, 8' dormer w/5 windows, (2) 24x36 windows w/transoms.











### Craftsman Series Workshop

| 10' x 16'  | \$15,100 | + Gutters \$315 |
|------------|----------|-----------------|
| 10' x 20'  | \$17,300 | + Gutters \$375 |
| 12' x 16'  | \$18,350 | + Gutters \$315 |
| 12' x 20'  | \$21,150 | + Gutters \$375 |
| 12' x 24'  | \$23,900 | + Gutters \$435 |
| 14' x 20'* | \$23,450 | + Gutters \$375 |
| 14' x 24'* | \$26,500 | + Gutters \$435 |
| 14' x 28'* | \$29,550 | + Gutters \$495 |
|            |          |                 |

\*Includes 60" double doors w/transom, (2) 24x36 windows w/transoms, (1) 24x27 gable window. \* 14' wide buildings measured at the eaves, not framing.

### **Typical Layouts**







### Craftsman Series Garage

| 12' x 16'  | \$20,800 | + Gutters \$315 |
|------------|----------|-----------------|
| 12' x 20'  | \$23,550 |