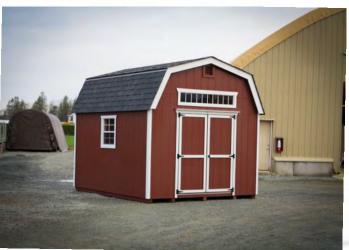

Gutters \$240 |
| 10' x 16' | \$8,800  | + Gutters \$300 |
| 10' x 20' | \$10,350 | + Gutters \$360 |
| 12' x 16' | \$10,750 | + Gutters \$300 |
| 12' x 20' | \$12,500 | + Gutters \$360 |
| 12' x 24' | \$14,450 | + Gutters \$420 |

\*Includes 54"-60" double doors.

### **Typical Layouts**







### Classic Series Gambrel Barn

| 8' x 12'  | \$6,500  | + Gutters \$240 |
|-----------|----------|-----------------|
| 10' x 10' | \$6,850  | + Gutters \$200 |
| 10' x 12' | \$7,700  | + Gutters \$240 |
| 10' x 16' | \$9,450  | + Gutters \$300 |
| 10' x 20' | \$11,150 | + Gutters \$360 |
| 12' x 16' | \$11,600 | + Gutters \$300 |
| 12' x 20' | \$13,700 | + Gutters \$360 |
| 12' x 24' | \$15,850 | + Gutters \$420 |
|           |          |                 |

\*Includes 54"-60" double doors.







## Classic Series Garage

| 10' x 16'  | \$15,100 | + Gutters \$330 |
|------------|----------|-----------------|
| 10' x 20'  | \$16,800 | + Gutters \$390 |
| 12' x 16'  | \$17,100 | + Gutters \$330 |
| 12' x 20'  | \$19,150 | + Gutters \$390 |
| 12' x 24'  | \$21,200 | + Gutters \$450 |
| 12' x 28'  | \$23,200 | + Gutters \$510 |
| 14' x 24'* | \$22,850 | + Gutters \$450 |
| 14' x 28'* | \$25,100 | + Gutters \$510 |
|            |          |                 |

\*Includes PT HD floor and ramp, overhead door, 36" 6 panel entry door, (2) 24x27windows, 92" walls. \* 14' wide buildings measured on eaves, not framing



### **Typical Layouts**



### Heritage Series Old West

| 8' x 16'   | \$9,500  | + Gutters \$200 |
|------------|----------|-----------------|
| 10' x 16'  | \$11,050 | + G