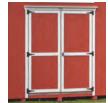

#### **Doors**

Double Classic Door

Double Heritage Door

Heritage with Transoms

Heritage with Arch\*

Oversize Heritage Doors\*

Carriage House Doors

Steel Double Prehung\*