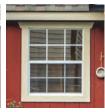

#### Windows

24" White Aluminum

24" Brown Aluminum

30" White Aluminum

30" Vinyl\*

Craftsman Style w/Transom

Wood Sash Windows