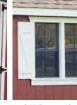

#### Windows

24" White Aluminum

24" Brown Aluminum

30" White Aluminum

30" Vinyl\*

Craftsman Style w/Transom

Wood Sash Windows