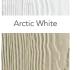

## Paint Colours (James Hardie Colours)

Cobble Stone

Sail Cloth

Woodland Cream

Navajo Beige

Autumn Tan

Khaki Brown

Monterey Taupe