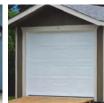

#### **Doors**

Double Classic Door

Double Heritage Door

Heritage with Transoms

Heritage with Arch\*

Oversize Heritage Doors\*

Carriage House Doors

Steel Double Prehung\*

Single Heritage Door

With Wood Sash

11-lite Fiberglass Slab Prehung w/o window

9-lite Fiberglass Prehung

CarriageCraft Garage Door with Hardware & Windows

SteelCraft Garage Door