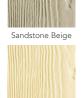

## Paint Colours (James Hardie Colours)

Cobble Stone

Sail Cloth

Woodland Cream

Navajo Beige

Autumn Tan

Khaki Brown

Monterey Taupe