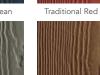

## Paint Colours (James Hardie Colours)

Cobble Stone

Sail Cloth

Woodland Cream

Navajo Beige

Autumn Tan

Khaki Brown

Monterey Taupe

Woodstock Brown

Timber Bark

Chestnut Brown