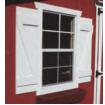

#### Windows

24" White Aluminum

24" Brown Aluminum

30" White Aluminum

30" Vinyl\*

Craftsman Style w/Transom

Wood Sash Windows

## Popular Accessories\*

Steel Roof

Seamless Gutters

Pressure Treated Floor

Vinyl Flowerboxes

Z-style Shutters

Custom Paint Door

Electrical Packages