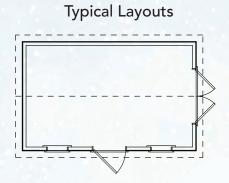

ters \$240 |
| 12' x 20'  | \$15,500 | + Gutters \$240 |
| 14' x 16'* | \$14,750 | + Gutters \$270 |
| 14' x 20'* | \$17,100 | + Gutters \$270 |

\*Includes double doors w/wood sash windows, (2) 24x36 windows. \* 14' wide buildings measured at the eaves, not the framing











### Heritage Series Garden Shed

| 8' x 12'  | \$7,350  | + Gutters \$240 |
|-----------|----------|-----------------|
| 10' x 10' | \$7,700  | + Gutters \$200 |
| 10' x 12' | \$8,500  | + Gutters \$240 |
| 10' x 16' | \$10,100 | + Gutters \$300 |
| 10' x 20' | \$11,650 | + Gutters \$360 |
| 12' x 16' | \$12,050 | + Gutters \$300 |
| 12' x 20' | \$14,000 | + Gutters \$360 |
| 12' x 24' | \$15,900 | + Gutters \$420 |

\*Includes 54"-60" double doors with 60" transom, 36" single door w/transom, (2) 24x36 windows.



### Heritage Series Gambrel Barn

| 8' x 12'  | \$7,650  | + Gutters \$240 |
|-----------|----------|-----------------|
| 10' x 10' | \$8,000  | + Gutters \$200 |
| 10' x 12' | \$8,900  | + Gutters \$240 |
| 10' x 16' | \$10,650 | + Gutters \$300 |
| 10' x 20' | \$12,400 | + Gutters \$360 |
| 12′ x 16′ | \$12,900 | + Gutters \$300 |
| 12' x 20' | \$15,100 | + Gutters \$360 |
| 12' x 24' | \$17,250 | + Gutters \$420 |

\*Includes 54"-60" double doors w/transom, (2) 24x36 windows.

#### **Typical Layouts**











MiniBuilt Structures 604-378-8974 Rosedale, BC

### Heritage Series Garage

| 10′ x 16′  | \$15,500 | + Gutters \$330 |
|------------|----------|-----------------|
| 10' x 20'  | \$17,250 | + Gutters \$390 |
| 12′ x 16′  | \$17,600 | + Gutters \$330 |
| 12' x 20'  | \$19,600 |