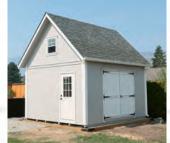

### **Classic Series Garden Shed**

| 8' x 12'  | \$5,800  | + Gutters \$240 |
|-----------|----------|-----------------|
| 10' x 10' | \$6,200  | + Gutters \$200 |
| 10' x 12' | \$6,900  | + Gutters \$240 |
| 10' x 16' | \$8,500  | + Gutters \$300 |
| 10' x 20' | \$9,950  | + Gutters \$360 |
| 12' x 16' | \$10,300 | + Gutters \$300 |
| 12' x 20' | \$12,150 | + Gutters \$360 |
| 12' x 24' | \$13,950 | + Gutters \$420 |

\*Includes 54"-60" double doors.