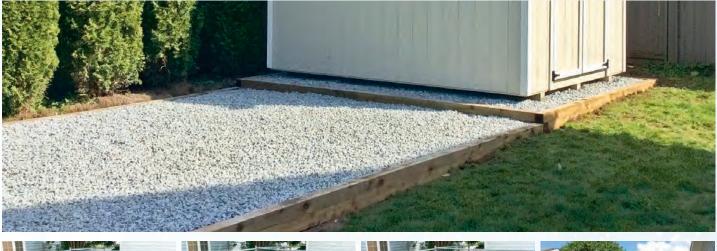

# **Site Preparation**

MiniBuilt requires a firm, well-drained foundation for guaranteeing the longevity of the structure. We recommend a pad 6" deep, with landscape fabric below, 3/4" clear crush rock (not road mulch), laser levelled and compacted. Low or soft areas of the pad will likely result in doors not operating properly. The pad should extend 1 foot beyond all sides of the structure. A 10' x 12' building requires a 12' x 14' pad. While some homeowners may choose to prepare the site themselves, larger structures require qualified contractors to prepare the site. MiniBuilt offers this service in the Lower Mainland.