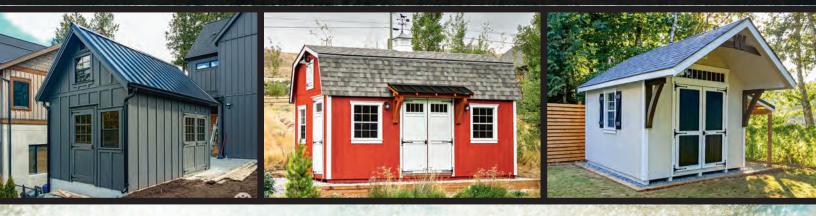

# Architecture By Design

SHEDS | BARNS | GARAGES | CABINS





FALL/SPRING CATALOG

### **Classic Series Garden Shed**

| 8' x 12'  | \$5,800  | + Gutters \$240 |
|-----------|----------|-----------------|
| 10' x 10' | \$6,200  | + Gutters \$200 |
| 10' x 12' | \$6,900  | + Gutters \$240 |
| 10' x 16' | \$8,500  | + Gutters \$300 |
| 10' x 20' | \$9,950  | + Gutters \$360 |
| 12' x 16' | \$10,300 | + Gutters \$300 |
| 12' x 20' | \$12,150 | + Gutters \$360 |
| 12' x 24' | \$13,950 | + Gutters \$420 |

\*Includes 54"-60" double doors.





### **Classic Series Gambrel Barn**

| 8' x 12'  | \$6,500  | + Gutters \$240 |
|-----------|----------|-----------------|
| 10' x 10' | \$6,850  | + Gutters \$200 |
| 10' x 12' | \$7,700  | + Gutters \$240 |
| 10' x 16' | \$9,450  | + Gutters \$300 |
| 10' x 20' | \$11,150 | + Gutters \$360 |
| 12' x 16' | \$11