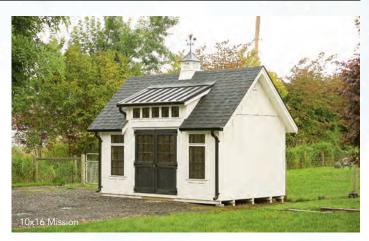

### Heritage Series Garden Shed

| 8' x 12'  | \$7,350  | + Gutters \$240 |
|-----------|----------|-----------------|
| 10' x 10' | \$7,700  | + Gutters \$200 |
| 10' x 12' | \$8,500  | + Gutters \$240 |
| 10' x 16' | \$10,100 | + Gutters \$300 |
| 10' x 20' | \$11,650 | + Gutters \$360 |
| 12' x 16' | \$12,050 | + Gutters \$300 |
| 12' x 20' | \$14,000 | + Gutters \$360 |
| 12' x 24' | \$15,900 | + Gutters \$420 |

\*Includes 54"-60" double doors with 60" transom, 36" single door w/transom, (2) 24x36 windows.