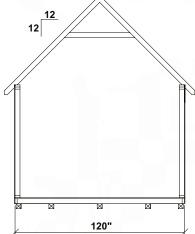

### Heritage Series Old West

| 8′ x 16′   | \$9,500  | + Gutters \$200 |
|------------|----------|-----------------|
| 10′ x 16′  | \$11,050 | + Gutters \$200 |
| 10' x 20'  | \$12,800 | + Gutters \$200 |
| 12′ x 16′  | \$13,300 | + Gutters \$240 |
| 12' x 20'  | \$15,500 | + Gutters \$240 |
| 14' x 16'* | \$14,750 | + Gutters \$270 |
| 14' x 20'* | \$17,100 | + Gutters \$270 |

\*Includes double doors w/wood sash windows, (2) 24x36 windows. \* 14' wide buildings measured at the eaves, not the framing

### Heritage Series Garden Shed

| 8' x 12'  | \$7,350  | + Gutters \$240 |
|-----------|----------|-----------------|
| 10' x 10' | \$7,700  | + Gutters \$200 |
| 10' x 12' | \$8,500  | + Gutters \$240 |
| 10' x 16' | \$10,100 | + Gutters \$300 |
| 10' x 20' | \$11,650 | + Gutters \$360 |
| 12' x 16' | \$12,050 | + Gutters \$300 |
| 12' x 20' | \$14,000 | + Gutters \$360 |
| 12' x 24' | \$15,900 | + Gutters \$420 |

\*Includes 54"-60" double doors with 60" transom, 36" single door w/transom, (2) 24x36 windows.