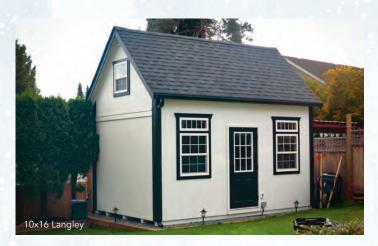

### Heritage Series Garden Shed

| 8' x 12'  | \$7,350  | + Gutters \$240 |
|-----------|----------|-----------------|
| 10' x 10' | \$7,700  | + Gutters \$200 |
| 10' x 12' | \$8,500  | + Gutters \$240 |
| 10' x 16' | \$10,100 | + Gutters \$300 |
| 10' x 20' | \$11,650 | + Gutters \$360 |
| 12' x 16' | \$12,050 | + Gutters \$300 |
| 12' x 20' | \$14,000 | + Gutters \$360 |
| 12' x 24' | \$15,900 | + Gutters \$420 |

\*Includes 54"-60" double doors with 60" transom, 36" single door w/transom, (2) 24x36 windows.