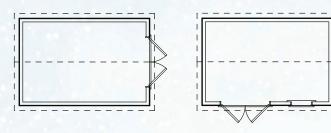

# Architecture By Design

SHEDS | BARNS | GARAGES | CABINS





FALL/SPRING CATALOG

### **Classic Series Garden Shed**

| 8' x 12'  | \$5,800  | + Gutters \$240 |
|-----------|----------|-----------------|
| 10' x 10' | \$6,200  | + Gutters \$200 |
| 10' x 12' | \$6,900  | + Gutters \$240 |
| 10' x 16' | \$8,500  | + Gutters \$300 |
| 10' x 20' | \$9,950  | + Gutters \$360 |
| 12' x 16' | \$10,300 | + Gutters \$300 |
| 12' x 20' | \$12,150 | + Gutters \$360 |
| 12' x 24' | \$13,950 | + Gutters \$420 |

\*Includes 54"-60" double doors.





### **Classic Series Gambrel Barn**

| 8' x 12'  | \$6,500  | + Gutters \$240 |
|-----------|----------|-----------------|
| 10' x 10' | \$6,850  | + Gutters \$200 |
| 10' x 12' | \$7,700  | + Gutters \$240 |
| 10' x 16' | \$9,450  | + Gutters \$300 |
| 10' x 20' | \$11,150 | + Gutters \$360 |
| 12' x 16' | \$11,600 | + Gutters \$300 |
| 12' x 20' | \$13,700 | + Gutters \$360 |
| 12' x 24' | \$15,850 | + Gutters \$420 |

\*Includes 54"-60" double doors.

#### **Typical Layouts**











## **Classic Series Garage**

| 10′ x 16′  | \$14,100 | + Gutters \$330 |
|------------|----------|-----------------|
| 10' x 20'  | \$15,800 | + Gutters \$390 |
| 12′ x 16′  | \$16,100 | + Gutters \$330 |
| 12' x 20'  | \$18,150 | + Gutters \$390 |
| 12' x 24'  | \$20,200 | + Gutters \$450 |
| 12′ x 2