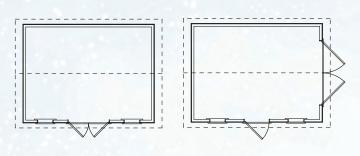

(4) 24x36 windows w/ transoms, (1) gable window. Side Entry includes double doors w/wood sash windows, 8' dormer w/5 windows, (2) 24x36 windows w/transoms.

#### **Typical Layouts**











#### Craftsman Series Workshop

| 10′ x 16′  | \$15,100 | + Gutters \$315 |
|------------|----------|-----------------|
| 10' x 20'  | \$17,300 | + Gutters \$375 |
| 12' x 16'  | \$18,350 | + Gutters \$315 |
| 12' x 20'  | \$21,150 | + Gutters \$375 |
| 12' x 24'  | \$23,900 | + Gutters \$435 |
| 14' x 20'* | \$23,450 | + Gutters \$375 |
| 14' x 24'* | \$26,500 | + Gutters \$435 |
| 14' x 28'* | \$29,550 | + Gutters \$495 |

\*Includes 60" double doors w/transom, (2) 24x36 windows w/transoms, (1) 24x27 gable window. \* 14' wide buildings measured at the eaves, not framing.

#### **Typical Layouts**







### Craftsman Series Garage

| 12′ x 16′  | \$20,800 | + Gutters \$315 |
|------------|----------|-----------------|
| 12' x 20'  | \$23,550 | + Gutters \$375 |
| 12' x 24'  | \$26,350 | + Gutters \$435 |
| 12' x 28'  | \$29,150 | + Gutters \$495 |
| 14' x 20'* | \$30,850 | + Gutters \$375 |
| 14' x 24'* | \$34,850 | + Gutters \$435 |
| 14' x 28'* | \$38,900 | + Gutters \$495 |

\*Includes PT HD floor and ramp, overhead door, 36" 9-lite entry door, (2) 24x36 windows w/transoms, (1) 24x27 gable window. \* 14' wide buildings measured at the eaves, not framing.

#### **Typical Layouts**







# **Site Preparation**

MiniBuilt requires a firm, well-drained foundation for guaranteeing the longevity of the structure. We recommend a pad 6" deep, with landscape fabric below, 3/4" clear crus