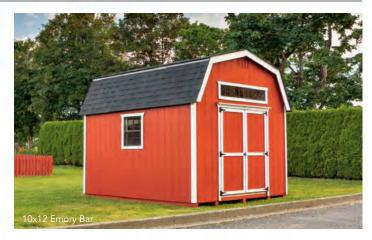

### Heritage Series Gambrel Barn

| 8' x 12'  | \$7,650  | + Gutters \$240 |
|-----------|----------|-----------------|
| 10' x 10' | \$8,000  | + Gutters \$200 |
| 10' x 12' | \$8,900  | + Gutters \$240 |
| 10' x 16' | \$10,650 | + Gutters \$300 |
| 10' x 20' | \$12,400 | + Gutters \$360 |
| 12′ x 16′ | \$12,900 | + Gutters \$300 |
| 12' x 20' | \$15,100 | + Gutters \$360 |
| 12' x 24' | \$17,250 | + Gutters \$420 |

\*Includes 54"-60" double doors w/transom, (2) 24x36 windows.