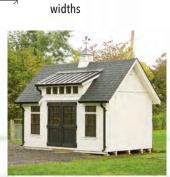

### Farmhouse Series Garden Shed

| 8' x 8'      | \$9,200                               | + Gutters \$175 |
|--------------|---------------------------------------|-----------------|
|              | 1 1 1 1 1 1 1 1 1 1 1 1 1 1 1 1 1 1 1 |                 |
| 8' x 12'     | \$10,850                              | + Gutters \$255 |
| 8′ x 16′     | \$12,500                              | + Gutters \$315 |
| 10' x 10'    | \$11,300                              | + Gutters \$215 |
| 10' x 12'    | \$12,250                              | + Gutters \$255 |
| 10′ x 16′    | \$14,200                              | + Gutters \$315 |
| SE 10' x 16' | \$14,850                              | + Gutters \$315 |
| 10' x 20'    | \$16,150                              | + Gutters \$375 |
| SE 10' x 20' | \$16,800                              | + Gutters \$375 |

\*Includes double doors w/wood sash windows, timber eyebrow, (4) 24x36 windows w/ transoms, (1) gable window. Side Entry includes double doors w/wood sash windows, 8' dormer w/5 windows, (2) 24x36 windows w/transoms.

#### **Typical Layouts**