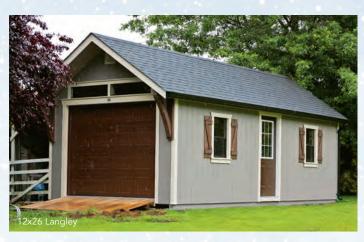

## **Classic Series Garage**

| 10′ x 16′  | \$14,100 | + Gutters \$330 |
|------------|----------|-----------------|
| 10' x 20'  | \$15,800 | + Gutters \$390 |
| 12′ x 16′  | \$16,100 | + Gutters \$330 |
| 12' x 20'  | \$18,150 | + Gutters \$390 |
| 12' x 24'  | \$20,200 | + Gutters \$450 |
| 12′ x 28′  | \$22,200 | + Gutters \$510 |
| 14' x 24'* | \$21,850 | + Gutters \$450 |
| 14' x 28'* | \$24,100 | + Gutters \$510 |

\*Includes PT HD floor and ramp, overhead door, 36" 6 panel entry door, (2) 24x27windows, 92" walls. \* 14' wide buildings measured on eaves, not framing