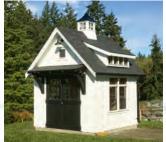

### **Classic Series Gambrel Barn**

| 8' x 12'  | \$6,500  | + Gutters \$240 |
|-----------|----------|-----------------|
| 10' x 10' | \$6,850  | + Gutters \$200 |
| 10' x 12' | \$7,700  | + Gutters \$240 |
| 10' x 16' | \$9,450  | + Gutters \$300 |
| 10' x 20' | \$11,150 | + Gutters \$360 |
| 12' x 16' | \$11,600 | + Gutters \$300 |
| 12' x 20' | \$13,700 | + Gutters \$360 |
| 12' x 24' | \$15,850 | + Gutters \$420 |

\*Includes 54"-60" double doors.

#### **Typical Layouts**