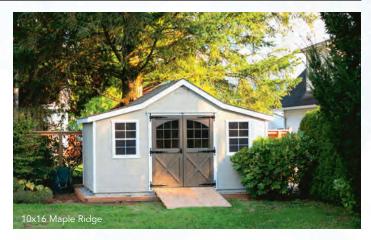

### Heritage Series Garden Shed

| 8' x 12'  | \$7,350  | + Gutters \$240 |
|-----------|----------|-----------------|
| 10' x 10' | \$7,700  | + Gutters \$200 |
| 10' x 12' | \$8,500  | + Gutters \$240 |
| 10' x 16' | \$10,100 | + Gutters \$300 |
| 10' x 20' | \$11,650 | + Gutters \$360 |
| 12' x 16' | \$12,050 | + Gutters \$300 |
| 12' x 20' | \$14,000 | + Gutters \$360 |
| 12' x 24' | \$15,900 | + Gutters \$420 |

\*Includes 54"-60" double doors with 60" transom, 36" single door w/transom, (2) 24x36 windows.