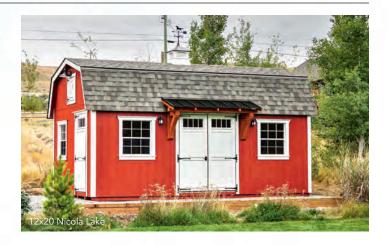

### **Classic Series Gambrel Barn**

| 8' x 12'  | \$6,500  | + Gutters \$240 |
|-----------|----------|-----------------|
| 10' x 10' | \$6,850  | + Gutters \$200 |
| 10' x 12' | \$7,700  | + Gutters \$240 |
| 10' x 16' | \$9,450  | + Gutters \$300 |
| 10' x 20' | \$11,150 | + Gutters \$360 |
| 12' x 16' | \$11,600 | + Gutters \$300 |
| 12' x 20' | \$13,700 | + Gutters \$360 |
| 12' x 24' | \$15,850 | + Gutters \$420 |

\*Includes 54"-60" double doors.