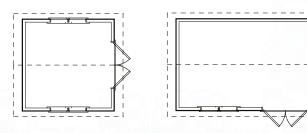

| + Gutters \$255 |
| 8′ x 16′     | \$12,500                              | + Gutters \$315 |
| 10' x 10'    | \$11,300                              | + Gutters \$215 |
| 10' x 12'    | \$12,250                              | + Gutters \$255 |
| 10′ x 16′    | \$14,200                              | + Gutters \$315 |
| SE 10' x 16' | \$14,850                              | + Gutters \$315 |
| 10' x 20'    | \$16,150                              | + Gutters \$375 |
| SE 10' x 20' | \$16,800                              | + Gutters \$375 |

\*Includes double doors w/wood sash windows, timber eyebrow, (4) 24x36 windows w/ transoms, (1) gable window. Side Entry includes double doors w/wood sash windows, 8' dormer w/5 windows, (2) 24x36 windows w/transoms.

#### **Typical Layouts**











#### Craftsman Series Workshop

| 10′ x 16′  | \$15,100 | + Gutters \$315 |
|------------|----------|-----------------|
| 10' x 20'  | \$17,300 | + Gutters \$375 |
| 12' x 16'  | \$18,350 | + Gutters \$315 |
| 12' x 20'  | \$21,150 | + Gutters \$375 |
| 12' x 24'  | \$23,900 | + Gutters \$435 |
| 14' x 20'* | \$23,450 | + Gutters \$375 |
| 14' x 24'* | \$26,500 | + Gutters \$435 |
| 14' x 28'* | \$29,550 | + Gutters \$495 |

\*Includes 60" double doors w/transom, (2) 24x36 windows w/transoms, (1) 24x27 gable window. \* 14' wide buildings measured at the eaves, not framing.

#### **Typical Layouts**







### Craftsman Series Garage

| 12′ x 16′  | \$20,800 | + Gutters \$315 |
|------------|----------|-----------------|
| 12' x 20'  | \$23,550 | + Gutters \$375 |
| 12' x 24'  | \