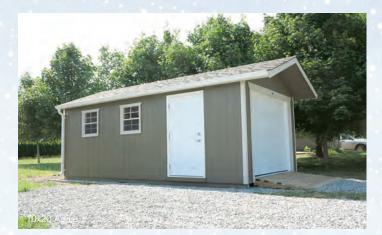

## **Classic Series Garage**

| 10′ x 16′  | \$14,100 | + Gutters \$330 |
|------------|----------|-----------------|
| 10' x 20'  | \$15,800 | + Gutters \$390 |
| 12′ x 16′  | \$16,100 | + Gutters \$330 |
| 12' x 20'  | \$18,150 | + Gutters \$390 |
| 12' x 24'  | \$20,200 | + Gutters \$450 |
| 12′ x 28′  | \$22,200 | + Gutters \$510 |
| 14' x 24'* | \$21,850 | + Gutters \$450 |
| 14' x 28'* | \$24,100 | + Gutters \$510 |

\*Includes PT HD floor and ramp, overhead door, 36" 6 panel entry door, (2) 24x27windows, 92" walls. \* 14' wide buildings measured on eaves, not framing