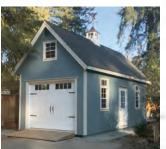

## **Classic Series Garage**

| 10′ x 16′  | \$14,100 | + Gutters \$330 |
|------------|----------|-----------------|
| 10' x 20'  | \$15,800 | + Gutters \$390 |
| 12′ x 16′  | \$16,100 | + Gutters \$330 |
| 12' x 20'  | \$18,150 | + Gutters \$390 |
| 12' x 24'  | \$20,200 | + Gutters \$450 |
| 12′ x 28′  | \$22,200 | + Gutters \$510 |
| 14' x 24'* | \$21,850 | + Gutters \$450 |
| 14' x 28'* | \$24,100 | + Gutters \$510 |

\*Includes PT HD floor and ramp, overhead door, 36" 6 panel entry door, (2) 24x27windows, 92" walls. \* 14' wide buildings measured on eaves, not framing