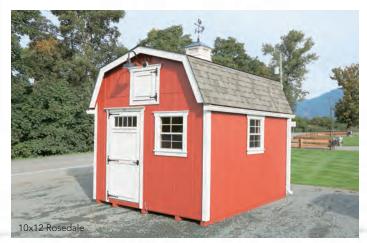

### Heritage Series Old West

| 8′ x 16′   | \$9,500  | + Gutters \$200 |
|------------|----------|-----------------|
| 10′ x 16′  | \$11,050 | + Gutters \$200 |
| 10' x 20'  | \$12,800 | + Gutters \$200 |
| 12′ x 16′  | \$13,300 | + Gutters \$240 |
| 12' x 20'  | \$15,500 | + Gutters \$240 |
| 14' x 16'* | \$14,750 | + Gutters \$270 |
| 14' x 20'* | \$17,100 | + Gutters \$270 |

\*Includes double doors w/wood sash windows, (2) 24x36 windows. \* 14' wide buildings measured at the eaves, not the framing