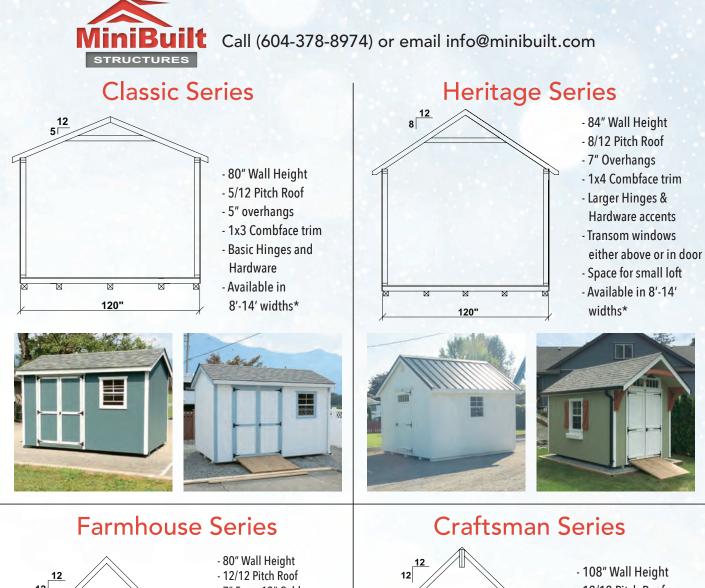

### **Classic Series Garden Shed**

| 8' x 12'  | \$5,800  | + Gutters \$240 |
|-----------|----------|-----------------|
| 10' x 10' | \$6,200  | + Gutters \$200 |
| 10' x 12' | \$6,900  | + Gutters \$240 |
| 10' x 16' | \$8,500  | + Gutters \$300 |
| 10' x 20' | \$9,950  | + Gutters \$360 |
| 12' x 16' | \$10,300 | + Gutters \$300 |
| 12' x 20' | \$12,150 | + Gutters \$360 |
| 12' x 24' | \$13,950 | + Gutters \$420 |

\*Includes 54"-60" double doors.

#### **Typical Layouts**