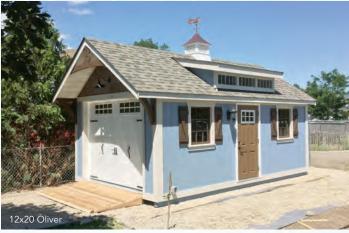

### **Classic Series Gambrel Barn**

| 8' x 12'  | \$6,500  | + Gutters \$240 |
|-----------|----------|-----------------|
| 10' x 10' | \$6,850  | + Gutters \$200 |
| 10' x 12' | \$7,700  | + Gutters \$240 |
| 10' x 16' | \$9,450  | + Gutters \$300 |
| 10' x 20' | \$11,150 | + Gutters \$360 |
| 12' x 16' | \$11,600 | + Gutters \$300 |
| 12' x 20' | \$13,700 | + Gutters \$360 |
| 12' x 24' | \$15,850 | + Gutters \$420 |

\*Includes 54"-60" double doors.