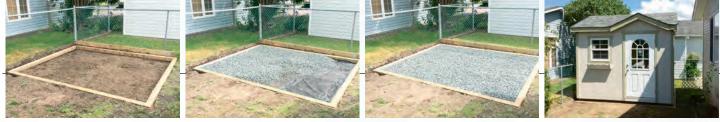

# **Site Preparation**

MiniBuilt requires a firm, well-drained foundation for guaranteeing the longevity of the structure. We recommend a pad 6" deep, with landscape fabric below, 3/4" clear crush rock (not road mulch), laser levelled and compacted. Low or soft areas of the pad will likely result in doors not operating properly. The pad should extend 1 foot beyond all sides of the structure. A 10' x 12' building requires a 12' x 14' pad. While some homeowners may choose to prepare the site themselves, larger structures require qualified contractors to prepare the site. MiniBuilt offers this service in the Lower Mainland.