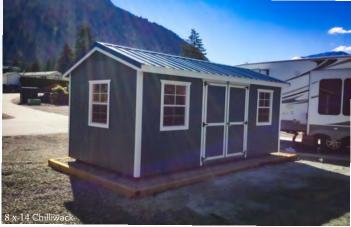

### **Classic Series Garden Shed**

| 8' x 12'  | \$5,800  | + Gutters \$240 |
|-----------|----------|-----------------|
| 10' x 10' | \$6,200  | + Gutters \$200 |
| 10' x 12' | \$6,900  | + Gutters \$240 |
| 10' x 16' | \$8,500  | + Gutters \$300 |
| 10' x 20' | \$9,950  | + Gutters \$360 |
| 12' x 16' | \$10,300 | + Gutters \$300 |
| 12' x 20' | \$12,150 | + Gutters \$360 |
| 12' x 24' | \$13,950 | + Gutters \$420 |

\*Includes 54"-60" double doors.