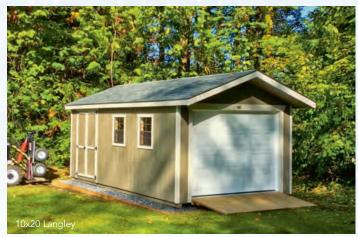

## **Classic Series Garage**

| 10′ x 16′  | \$14,100 | + Gutters \$330 |
|------------|----------|-----------------|
| 10' x 20'  | \$15,800 | + Gutters \$390 |
| 12′ x 16′  | \$16,100 | + Gutters \$330 |
| 12' x 20'  | \$18,150 | + Gutters \$390 |
| 12' x 24'  | \$20,200 | + Gutters \$450 |
| 12′ x 28′  | \$22,200 | + Gutters \$510 |
| 14' x 24'* | \$21,850 | + Gutters \$450 |
| 14' x 28'* | \$24,100 | + Gutters \$510 |

\*Includes PT HD floor and ramp, overhead door, 36" 6 panel entry door, (2) 24x27windows, 92" walls. \* 14' wide buildings measured on eaves, not framing