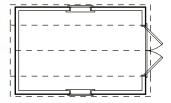

+ Gutters \$200 |
| 10' x 12' | \$6,900  | + Gutters \$240 |
| 10' x 16' | \$8,500  | + Gutters \$300 |
| 10' x 20' | \$9,950  | + Gutters \$360 |
| 12' x 16' | \$10,300 | + Gutters \$300 |
| 12' x 20' | \$12,150 | + Gutters \$360 |
| 12' x 24' | \$13,950 | + Gutters \$420 |

\*Includes 54"-60" double doors.





### **Classic Series Gambrel Barn**

| 8' x 12'  | \$6,500  | + Gutters \$240 |
|-----------|----------|-----------------|
| 10' x 10' | \$6,850  | + Gutters \$200 |
| 10' x 12' | \$7,700  | + Gutters \$240 |
| 10' x 16' | \$9,450  | + Gutters \$300 |
| 10' x 20' | \$11,150 | + Gutters \$360 |
| 12' x 16' | \$11,600 | + Gutters \$300 |
| 12' x 20' | \$13,700 | + Gutters \$360 |
| 12' x 24' | \$15,850 | + Gutters \$420 |

\*Includes 54"-60" double doors.

#### **Typical Layouts**











## **Classic Series Garage**

| 10′ x 16′  | \$14,100 | + Gutters \$330 |
|------------|----------|-----------------|
| 10' x 20'  | \$15,800 | + Gutters \$390 |
| 12′ x 16′  | \$16,100 | + Gutters \$330 |
| 12' x 20'  | \$18,150 | + Gutters \$390 |
| 12' x 24'  | \$20,200 | + Gutters \$450 |
| 12′ x 28′  | \$22,200 | + Gutters \$510 |
| 14' x 24'* | \$21,850 | + Gutters \$450 |
| 14' x 28'* | \$24,100 | + Gutters \$510 |

\*Includes PT HD floor and ramp, overhead door, 36" 6 panel entry door, (2) 24x27windows, 92" walls. \* 14' wide buildings measured on eaves, not framing



### Heritage Series Old West

| 8′ x 16′   | \$9,500  | + Gutters \$200 |
|------------|----------|-----------------|
| 10′ x 16′  | \$11,050 | + Gutters \$200 |
| 10' x 20'  | \$12,800 | + Gutters \$200 |