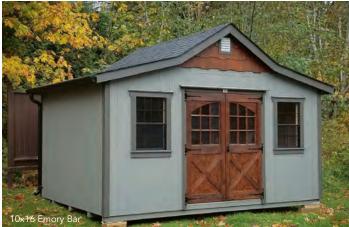

### **Classic Series Garden Shed**

| 8' x 12'  | \$5,800  | + Gutters \$240 |
|-----------|----------|-----------------|
| 10' x 10' | \$6,200  | + Gutters \$200 |
| 10' x 12' | \$6,900  | + Gutters \$240 |
| 10' x 16' | \$8,500  | + Gutters \$300 |
| 10' x 20' | \$9,950  | + Gutters \$360 |
| 12' x 16' | \$10,300 | + Gutters \$300 |
| 12' x 20' | \$12,150 | + Gutters \$360 |
| 12' x 24' | \$13,950 | + Gutters \$420 |

\*Includes 54"-60" double doors.