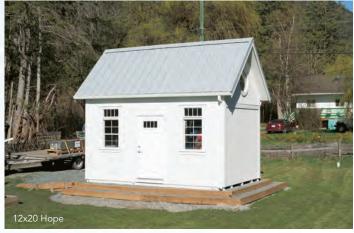

### Farmhouse Series Garden Shed

| 8' x 8'      | \$9,200                               | + Gutters \$175 |
|--------------|---------------------------------------|-----------------|
|              | 1 1 1 1 1 1 1 1 1 1 1 1 1 1 1 1 1 1 1 |                 |
| 8' x 12'     | \$10,850                              | + Gutters \$255 |
| 8′ x 16′     | \$12,500                              | + Gutters \$315 |
| 10' x 10'    | \$11,300                              | + Gutters \$215 |
| 10' x 12'    | \$12,250                              | + Gutters \$255 |
| 10′ x 16′    | \$14,200                              | + Gutters \$315 |
| SE 10' x 16' | \$14,850                              | + Gutters \$315 |
| 10' x 20'    | \$16,150                              | + Gutters \$375 |
| SE 10' x 20' | \$16,800                              | + Gutters \$375 |

\*Includes double doors w/wood sash windows, timber eyebrow, (4) 24x36 windows w/ transoms, (1) gable window. Side Entry includes double doors w/wood sash windows, 8' dormer w/5 windows, (2) 24x36 windows w/transoms.