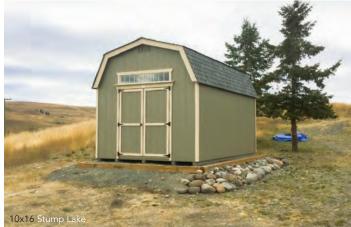

### Heritage Series Gambrel Barn

| 8' x 12'  | \$7,650  | + Gutters \$240 |
|-----------|----------|-----------------|
| 10' x 10' | \$8,000  | + Gutters \$200 |
| 10' x 12' | \$8,900  | + Gutters \$240 |
| 10' x 16' | \$10,650 | + Gutters \$300 |
| 10' x 20' | \$12,400 | + Gutters \$360 |
| 12′ x 16′ | \$12,900 | + Gutters \$300 |
| 12' x 20' | \$15,100 | + Gutters \$360 |
| 12' x 24' | \$17,250 | + Gutters \$420 |

\*Includes 54"-60" double doors w/transom, (2) 24x36 windows.