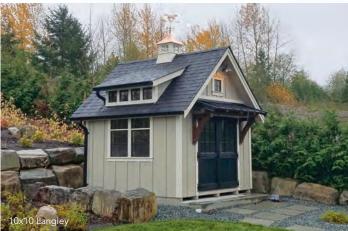

### **Classic Series Garden Shed**

| 8' x 12'  | \$5,800  | + Gutters \$240 |
|-----------|----------|-----------------|
| 10' x 10' | \$6,200  | + Gutters \$200 |
| 10' x 12' | \$6,900  | + Gutters \$240 |
| 10' x 16' | \$8,500  | + Gutters \$300 |
| 10' x 20' | \$9,950  | + Gutters \$360 |
| 12' x 16' | \$10,300 | + Gutters \$300 |
| 12' x 20' | \$12,150 | + Gutters \$360 |
| 12' x 24' | \$13,950 | + Gutters \$420 |

\*Includes 54"-60" double doors.