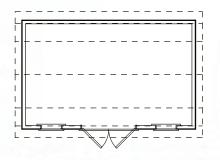

Gutters \$300 |
| 10' x 20' | \$11,650 | + Gutters \$360 |
| 12' x 16' | \$12,050 | + Gutters \$300 |
| 12' x 20' | \$14,000 | + Gutters \$360 |
| 12' x 24' | \$15,900 | + Gutters \$420 |

\*Includes 54"-60" double doors with 60" transom, 36" single door w/transom, (2) 24x36 windows.



### Heritage Series Gambrel Barn

| 8' x 12'  | \$7,650  | + Gutters \$240 |
|-----------|----------|-----------------|
| 10' x 10' | \$8,000  | + Gutters \$200 |
| 10' x 12' | \$8,900  | + Gutters \$240 |
| 10' x 16' | \$10,650 | + Gutters \$300 |
| 10' x 20' | \$12,400 | + Gutters \$360 |
| 12′ x 16′ | \$12,900 | + Gutters \$300 |
| 12' x 20' | \$15,100 | + Gutters \$360 |
| 12' x 24' | \$17,250 | + Gutters \$420 |

\*Includes 54"-60" double doors w/transom, (2) 24x36 windows.

#### **Typical Layouts**











MiniBuilt Structures 604-378-8974 Rosedale, BC

### Heritage Series Garage

| 10′ x 16′  | \$15,500 | + Gutters \$330 |
|------------|----------|-----------------|
| 10' x 20'  | \$17,250 | + Gutters \$390 |
| 12′ x 16′  | \$17,600 | + Gutters \$330 |
| 12' x 20'  | \$19,600 | + Gutters \$390 |
| 12' x 24'  | \$21,700 | + Gutters \$450 |
| 12' x 28'  | \$23,750 | + Gutters \$510 |
| 14' x 24'* | \$23,250 | + Gutters \$450 |
| 14' x 28'* | \$25,600 | + Gutters \$510 |

\*Includes PT HD floor and ramp, overhead door, 36" 9-lite entry door, (2) 24x36 windows, timber kneebraces. \* 14' wide buildings measured on eaves, not framing.





### Farmhouse Series Garden Shed

| 8' x 8'      | \$9,200                               | + Gutters \$175 |
|--------------|------------------------