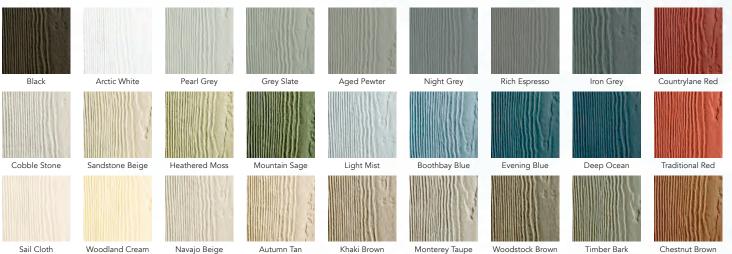

nsoms, (1) 24x27 gable window. \* 14' wide buildings measured at the eaves, not framing.

#### **Typical Layouts**







# **Site Preparation**

MiniBuilt requires a firm, well-drained foundation for guaranteeing the longevity of the structure. We recommend a pad 6" deep, with landscape fabric below, 3/4" clear crush rock (not road mulch), laser levelled and compacted. Low or soft areas of the pad will likely result in doors not operating properly. The pad should extend 1 foot beyond all sides of the structure. A 10' x 12' building requires a 12' x 14' pad. While some homeowners may choose to prepare the site themselves, larger structures require qualified contractors to prepare the site. MiniBuilt offers this service in the Lower Mainland.





#### Paint Colours (James Hardie Colours)



#### Shingle Colours





Driftwood

Estate Grey

#### Special Note:

\*Structures shown may include additional features not included in base pricing. ALL STRUCTURES ARE DESIGNED FOR 3 SEASON USE. UPGRADES TO 4 SEASON USE AVAILABLE, SEE SALESMAN FOR MORE DETAILS. All structures are accessory buildings only and are not to be mistaken for tiny homes, primary dwellings, or secondary dwellings. Not responsible for typographical errors. Prices subject to change without notice.









- 7" Eave, 12" Gable

- 1x4 Combface trim

Hardware accents - Wood-Sash windows

- Transom windows

- Dormers available

-Available in 8' & 10'

(standard on side entry)

- Board and Batten

- Larger hinges &

overhang

in doors

standard - Space for small loft



М

120"



- 12/12 Pitch Roof

- 7" Overhangs