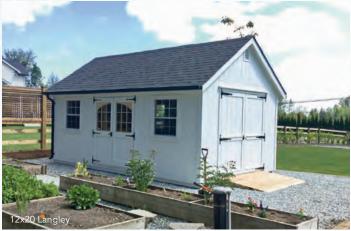

### **Classic Series Garden Shed**

| 8' x 12'  | \$5,800  | + Gutters \$240 |
|-----------|----------|-----------------|
| 10' x 10' | \$6,200  | + Gutters \$200 |
| 10' x 12' | \$6,900  | + Gutters \$240 |
| 10' x 16' | \$8,500  | + Gutters \$300 |
| 10' x 20' | \$9,950  | + Gutters \$360 |
| 12' x 16' | \$10,300 | + Gutters \$300 |
| 12' x 20' | \$12,150 | + Gutters \$360 |
| 12' x 24' | \$13,950 | + Gutters \$420 |

\*Includes 54"-60" double doors.