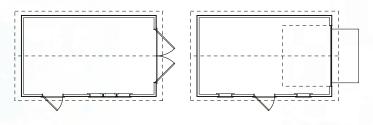

50 | + Gutters \$495 |

\*Includes 60" double doors w/transom, (2) 24x36 windows w/transoms, (1) 24x27 gable window. \* 14' wide buildings measured at the eaves, not framing.

#### **Typical Layouts**







### Craftsman Series Garage

| 12′ x 16′  | \$20,800 | + Gutters \$315 |
|------------|----------|-----------------|
| 12' x 20'  | \$23,550 | + Gutters \$375 |
| 12' x 24'  | \$26,350 | + Gutters \$435 |
| 12' x 28'  | \$29,150 | + Gutters \$495 |
| 14' x 20'* | \$30,850 | + Gutters \$375 |
| 14' x 24'* | \$34,850 | + Gutters \$435 |
| 14' x 28'* | \$38,900 | + Gutters \$495 |

\*Includes PT HD floor and ramp, overhead door, 36" 9-lite entry door, (2) 24x36 windows w/transoms, (1) 24x27 gable window. \* 14' wide buildings measured at the eaves, not framing.

#### **Typical Layouts**







# **Site Preparation**

MiniBuilt requires a firm, well-drained foundation for guaranteeing the longevity of the structure. We recommend a pad 6" deep, with landscape fabric below, 3/4" clear crush rock (not road mulch), laser levelled and compacted. Low or soft areas of the pad will likely result in doors not operating properly. The pad should extend 1 foot beyond all sides of the structure. A 10' x 12' building requires a 12' x 14' pad. While some homeowners may choose to prepare the site themselves, larger structures require qualified contractors to prepare the site. MiniBuilt offers this service in the Lower Mainland.





#### Paint Colours (James Hardie Colours)



#### Shingle Colours





Driftwood

Estate Grey

#### Special Note:

\*Structures shown may include additional fe